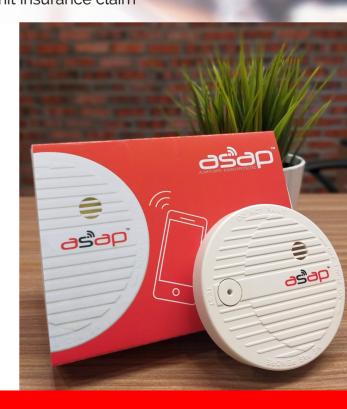

# A Smart Fire Alarm That Calls For Help

Regular smoke alarms only give an audible alert in a case of fire which only people within the premise can hear. Today we can do more.

### Calling Your Neighbours, then Bomba.

The asap Smart Fire Alarm is wireless connected to asap's control system and able to contact multiple people in the proximity via Push Notification, SMS, Whatsapp and by phone call, as well as the nearest Bomba station.

## **INCLUDED:**

- Smart Alarm Sensor
- Remote Alarm Monitoring
- Insurance